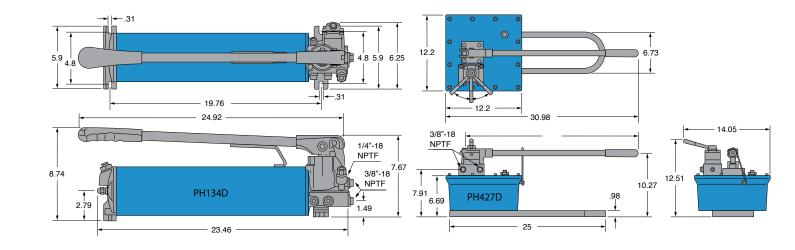

# PH427D

INDUSTRIAL HYDRAULICS

California residents - These products may contain a chemical known to cause cancer or reproductive harm. www.P65Warnings.ca.gov

|  | Model # | Usable Oil<br>Capacity<br>(in.³) | Valve<br>Function | Ритр Туре | Pressure Rating    |                    | Oil Displacement<br>Per Stroke |                                  | Maximum<br>Operating | Piston | Oil Outlet  | Weight |
|--|---------|----------------------------------|-------------------|-----------|--------------------|--------------------|--------------------------------|----------------------------------|----------------------|--------|-------------|--------|
|  |         |                                  |                   |           | 1st Stage<br>(psi) | 2nd Stage<br>(psi) | 1st Stage<br>(in.³)            | 2nd Stage<br>(in. <sup>3</sup> ) | Force (lbs.)         | Stroke | Port        | (lbs.) |
|  | PH134D  | 122                              | Double Acting     | 2 Speed   | 400                | 10000              | 2.39                           | 0.17                             | 81                   | 0.98   | 3/8"-18NPTF | 30.21  |
|  | PH427D  | 433                              | Double Acting     | 2 Speed   | 400                | 10000              | 6.81                           | 0.25                             | 78                   | 1.26   | 3/8"-18NPTF | 60.20  |