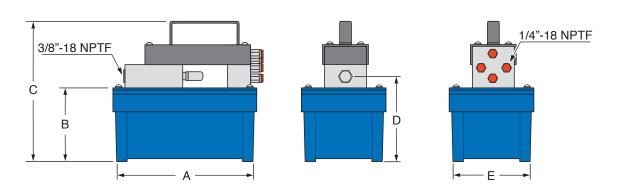

| Model # | Usable<br>Oil<br>Capacity | Oil Output Flow<br>Range (in³/min) |            | Air<br>Pressure<br>Range | Dimensions (in.) |      |      |      |      | Valve Function |                          | Weight<br>(lbs.) |
|---------|---------------------------|------------------------------------|------------|--------------------------|------------------|------|------|------|------|----------------|--------------------------|------------------|
|         | (in.³)                    | 0 PSI                              | 10,000 PSI | (psi)                    | Α                | В    | С    | D    | Е    |                |                          |                  |
| PA90R   | 90                        | 68                                 | 10         | 40-170                   | 10.28            | 6.61 | 8.05 | 5.24 | 5    | Single Acting  | ADVANCE / HOLD / RETRACT | 18.74            |
| PA232R  | 232                       | 69                                 | 10         | 40-170                   | 12.6             | 6.81 | 8.27 | 5.43 | 7.36 | Single Acting  | ADVANCE / HOLD / RETRACT | 29.32            |