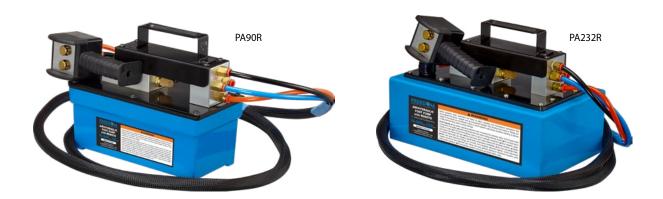

## **REMOTE CONTROL AIR PUMPS**

## **FEATURES**

- Pump is equipped with 10 ft. hand held remote for operating remotely
- High strength metal reservoir eliminates reservoir cracking
- Shop air pressure range of 40-170 psi
- Ideal for frame machines and other OEM equipment
- Internal pressure relief valve protects from overloading
- Maximum working pressure at 10,000 psi

| Model # | Usable<br>Oil<br>Capacity | Oil Output Flow<br>Range (in³/min) |            | Air<br>Pressure<br>Range | Dimensions (in.) |      |      |      |      | Valve Function |                          | Weight<br>(lbs.) |
|---------|---------------------------|------------------------------------|------------|--------------------------|------------------|------|------|------|------|----------------|--------------------------|------------------|
|         | (in.³)                    | 0 PSI                              | 10,000 PSI | (psi)                    | Α                | В    | С    | D    | Е    |                |                          |                  |
| PA90R   | 90                        | 68                                 | 10         | 40-170                   | 10.28            | 6.61 | 8.05 | 5.24 | 5    | Single Acting  | ADVANCE / HOLD / RETRACT | 18.74            |
| PA232R  | 232                       | 69                                 | 10         | 40-170                   | 12.6             | 6.81 | 8.27 | 5.43 | 7.36 | Single Acting  | ADVANCE / HOLD / RETRACT | 29.32            |