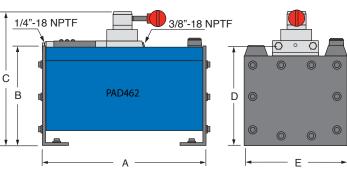

| Model # | Usable<br>Oil<br>Capacity | Oil Output Flow<br>Range (in.3/min.) |            | Air<br>Pressure<br>Range | Dimensions (in.) |      |       |      |      | Valve Function |      | Weight (lbs.) |
|---------|---------------------------|--------------------------------------|------------|--------------------------|------------------|------|-------|------|------|----------------|------|---------------|
|         | (in.³)                    | 0 PSI                                | 10,000 PSI | (psi)                    | Α                | В    | C     | D    | E    |                |      |               |
| PAD90   | 90                        | 84                                   | 19         | 40-170                   | 5.03             | 2.58 | 8.15  | 2.72 | 5    | Double Acting  | 4W3P | 16.87         |
| PAD232  | 232                       | 84                                   | 19         | 40-170                   | 12.6             | 5.29 | 8.28  | 5.56 | 7.38 | Double Acting  | 4W3P | 24.69         |
| PAD462  | 462                       | 85                                   | 19         | 40-170                   | 13.78            | 7.64 | 10.63 | 7.91 | 9.84 | Double Acting  | 4W3P | 41.23         |