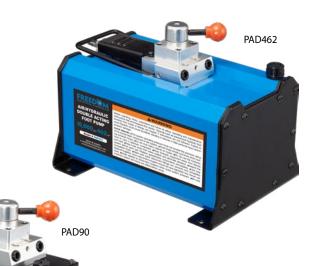

| Model # | Usable<br>Oil<br>Capacity | Oil Output Flow<br>Range (in.3/min.) |            | Air<br>Pressure<br>Range | Dimensions (in.) |      |       |      |      | Valve Function |      | Weight (lbs.) |
|---------|---------------------------|--------------------------------------|------------|--------------------------|------------------|------|-------|------|------|----------------|------|---------------|
|         | (in.³)                    | 0 PSI                                | 10,000 PSI | (psi)                    | Α                | В    | C     | D    | E    |                |      |               |
| PAD90   | 90                        | 84                                   | 19         | 40-170                   | 5.03             | 2.58 | 8.15  | 2.72 | 5    | Double Acting  | 4W3P | 16.87         |
| PAD232  | 232                       | 84                                   | 19         | 40-170                   | 12.6             | 5.29 | 8.28  | 5.56 | 7.38 | Double Acting  | 4W3P | 24.69         |
| PAD462  | 462                       | 85                                   | 19         | 40-170                   | 13.78            | 7.64 | 10.63 | 7.91 | 9.84 | Double Acting  | 4W3P | 41.23         |