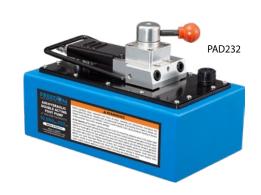

| Model # | Usable<br>Oil<br>Capacity | Oil Output Flow<br>Range (in.3/min.) |            | Air<br>Pressure<br>Range | Dimensions (in.) |      |       |      |      | Valve Function |      | Weight (lbs.) |
|---------|---------------------------|--------------------------------------|------------|--------------------------|------------------|------|-------|------|------|----------------|------|---------------|
|         | (in.³)                    | 0 PSI                                | 10,000 PSI | (psi)                    | Α                | В    | C     | D    | E    |                |      |               |
| PAD90   | 90                        | 84                                   | 19         | 40-170                   | 5.03             | 2.58 | 8.15  | 2.72 | 5    | Double Acting  | 4W3P | 16.87         |
| PAD232  | 232                       | 84                                   | 19         | 40-170                   | 12.6             | 5.29 | 8.28  | 5.56 | 7.38 | Double Acting  | 4W3P | 24.69         |
| PAD462  | 462                       | 85                                   | 19         | 40-170                   | 13.78            | 7.64 | 10.63 | 7.91 | 9.84 | Double Acting  | 4W3P | 41.23         |