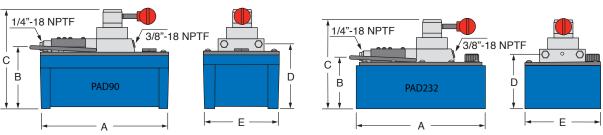

| Model # | Usable<br>Oil<br>Capacity | Oil Output Flow<br>Range (in.3/min.) |            | Air<br>Pressure<br>Range | Dimensions (in.) |      |       |      |      | Valve Function |      | Weight (lbs.) |
|---------|---------------------------|--------------------------------------|------------|--------------------------|------------------|------|-------|------|------|----------------|------|---------------|
|         | (in.³)                    | 0 PSI                                | 10,000 PSI | (psi)                    | Α                | В    | C     | D    | E    |                |      |               |
| PAD90   | 90                        | 84                                   | 19         | 40-170                   | 5.03             | 2.58 | 8.15  | 2.72 | 5    | Double Acting  | 4W3P | 16.87         |
| PAD232  | 232                       | 84                                   | 19         | 40-170                   | 12.6             | 5.29 | 8.28  | 5.56 | 7.38 | Double Acting  | 4W3P | 24.69         |
| PAD462  | 462                       | 85                                   | 19         | 40-170                   | 13.78            | 7.64 | 10.63 | 7.91 | 9.84 | Double Acting  | 4W3P | 41.23         |